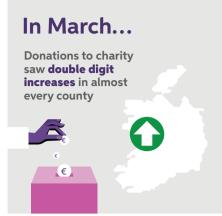

## AIB SpendTrend March Key highlights

















Digital Walle (in general)

Contactless

Chip & Pin

E-Commerc



## ONLINE



9%



IN STORE

20%

## **Sector Performance**

|                 | OVERALL      | ONLINE       | IN STORE     |
|-----------------|--------------|--------------|--------------|
| Pubs            | <b>○</b> 30% | <b>○</b> 27% | <b>○</b> 30% |
| Restaurants     | <b>19</b> %  | <b>13</b> %  | <b>23</b> %  |
| Hardware        | <b>38</b> %  | <b>21</b> %  | <b>48</b> %  |
| Groceries       | <b>14</b> %  | <b>○</b> 7%  | <b>15</b> %  |
| <b>Clothing</b> | <b>24</b> %  | <b>23</b> %  | <b>○</b> 65% |
| A Hotels        | <b>O</b> 4%  | <b>O</b> 12% | <b>25</b> %  |
| Airline Travel  | <b>32</b> %  | <b>33</b> %  | <b>21</b> %  |
| Electronics     | <b>○</b> 8%  | <b>6</b> 8%  | <b>○ 8</b> % |
| Homewares