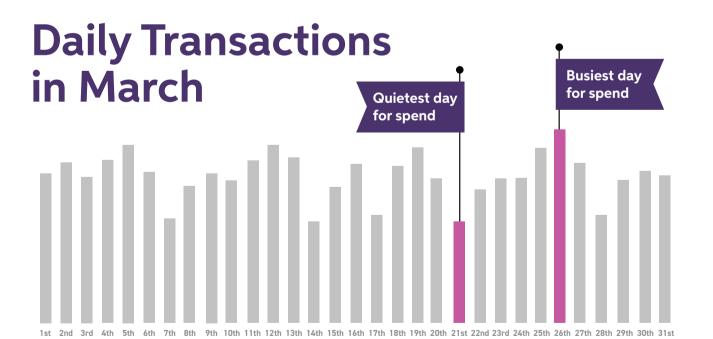

tor Performance**

|                 | OVERALL      | ONLINE       | IN STORE     |
|-----------------|--------------|--------------|--------------|
| Pubs            | <b>○</b> 30% | <b>○</b> 27% | <b>○</b> 30% |
| Restaurants     | <b>19</b> %  | <b>13</b> %  | <b>23</b> %  |
| Hardware        | <b>38</b> %  | <b>21</b> %  | <b>48</b> %  |
| Groceries       | <b>14</b> %  | <b>○</b> 7%  | <b>15</b> %  |
| <b>Clothing</b> | <b>24</b> %  | <b>23</b> %  | <b>○</b> 65% |
| A Hotels        | <b>O</b> 4%  | <b>O</b> 12% | <b>25</b> %  |
| Airline Travel  | <b>32</b> %  | <b>33</b> %  | <b>21</b> %  |
| Electronics     | <b>○</b> 8%  | <b>6</b> 8%  | <b>○ 8</b> % |
| Homewares       | <b>22</b> %  | <b>16</b> %  | <b>○</b> 33% |
| Health & Beauty | <b>Q</b> 18% | <b>Q</b> 14% | <b>19</b> %  |