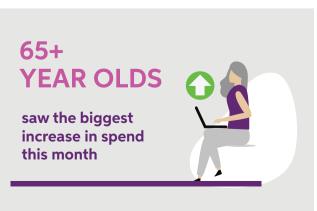

Performance**

|                 | OVERALL      | ONLINE       | IN STORE     |
|-----------------|--------------|--------------|--------------|
| Pubs            | <b>○</b> 30% | <b>○</b> 27% | <b>○</b> 30% |
| Restaurants     | <b>19</b> %  | <b>13</b> %  | <b>23</b> %  |
| Hardware        | <b>38</b> %  | <b>21</b> %  | <b>48</b> %  |
| Groceries       | <b>14</b> %  | <b>○</b> 7%  | <b>15</b> %  |
| <b>Clothing</b> | <b>24</b> %  | <b>23</b> %  | <b>○</b> 65% |
| A Hotels        | <b>O</b> 4%  | <b>O</b> 12% | <b>25</b> %  |
| Airline Travel  | <b>32</b> %  | <b>33</b> %  | <b>21</b> %  |
| Electronics     | <b>○</b> 8%  | <b>6</b> 8%  | <b>○ 8</b> % |
| Homewares       | <b>22</b> %  | <b>16</b> %  | <b>○</b> 33% |
| Health & Beauty | <b>Q</b> 18% | <b>Q</b> 14% | <b>19</b> %  |