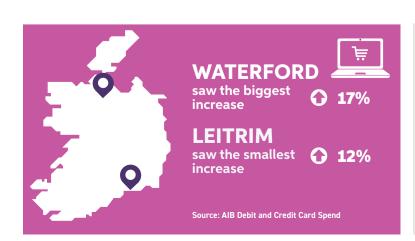

r Performance**

|                 | OVERALL      | ONLINE       | IN STORE     |
|-----------------|--------------|--------------|--------------|
| Pubs            | <b>○</b> 30% | <b>○</b> 27% | <b>○</b> 30% |
| Restaurants     | <b>19</b> %  | <b>13</b> %  | <b>23</b> %  |
| Hardware        | <b>38</b> %  | <b>21</b> %  | <b>48</b> %  |
| Groceries       | <b>14</b> %  | <b>○</b> 7%  | <b>15</b> %  |
| <b>Clothing</b> | <b>24</b> %  | <b>23</b> %  | <b>○</b> 65% |
| A Hotels        | <b>O</b> 4%  | <b>O</b> 12% | <b>25</b> %  |
| Airline Travel  | <b>32</b> %  | <b>33</b> %  | <b>21</b> %  |
| Electronics     | <b>○</b> 8%  | <b>6</b> 8%  | <b>○ 8</b> % |
| Homewares       | <b>22</b> %  | <b>16</b> %  | <b>○</b> 33% |
| Health & Beauty | <b>Q</b> 18% | <b>Q</b> 14% | <b>19</b> %  |