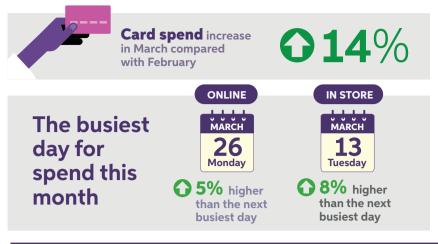

## AIB SpendTrend March Key highlights

















Digital Walle (in general)

Contactless

Chip & Pin

E-Commerc



## ONLINE



9%



IN STORE

20%

## **Sector Performance**

|                 | OVERALL      | ONLINE       | IN STORE     |
|-----------------|--------------|--------------|--------------|
| Pubs            | <b>○</b> 30% | <b>○</b> 27% | <b>○</b> 30% |
| Restaurants     | <b>19</b> %  | <b>13</b> %  | <b>23</b> %  |
| Hardware        | <b>38</b> %  | <b>21</b> %  | <b>48</b> %  |
| Groceries       | <b>14</b> %  | <b>○</b> 7%  | <b>15</b> %  |
| <b>Clothing</b> | <b>24</b> %  | <b>23</b> %  | <b>○</b> 65% |
| A Hotels        | <b>O</b> 4%  | <b>O</b> 12% | <b>25</b> %  |
| Airline Travel  | <b>32</b> %  | <b>33</b> %  | <b>21</b> %  |
| Electronics     | <b>○</b> 8%  | <b>6</b> 8%  | <b>○ 8</b> % |
| Homewar